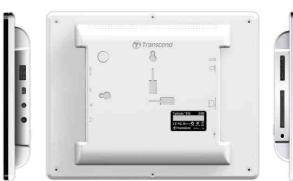

## **Dimensions**

| Side   | Millimeters      | Inches          |
|--------|------------------|-----------------|
| Width  | $230.0 \pm 0.50$ | $9.05 \pm 0.02$ |
| Height | 180.0 ± 0.50     | $7.08 \pm 0.02$ |
| Depth  | 31.0 ± 0.50      | 1.22 ± 0.02     |

# **Specifications**

| Panel:                     | 8" 4:3 TFT LCD, 800x600 pixels                                                    |  |
|----------------------------|-----------------------------------------------------------------------------------|--|
| Speakers:                  | L / R stereo speakers, 1.5w each                                                  |  |
| Headphone Jack:            | 3.5mm, 32 ohm                                                                     |  |
| FM Jack                    | 2.5mm                                                                             |  |
| USB Interface:             | erface: 1x standard A-Type, 1x mini B-Type                                        |  |
| Internal Storage:          | 2GB NAND Flash                                                                    |  |
| Data Retention:            | Up to 10 years                                                                    |  |
| Navigation:                | 8 touch keys and remote control                                                   |  |
| Remote Control:            | Infrared, NEC protocol                                                            |  |
| Dimensions:                | 230mm × 180mm × 31mm                                                              |  |
| Power Supply:              | Input: 100V~ 240V 0.3A, Output: 5V DC 2.0A                                        |  |
| Operating Temperature      | 0°C (32°F) ~ 40°C (104°F)                                                         |  |
| Picture Formats:           | DSC JPEG (up to 8000 x 8000), BMP (800 x 600),                                    |  |
| Video Formats:             | MPEG1/4 (SP/ASP), Motion JPEG.  ( AVI, MOV, MPG, MP4, 3GP; Up to 720x576 @ 30FPS) |  |
| Music Formats:             | MP3, WMA (Non-DRM), WAV                                                           |  |
| Supported Music Bit Rates: | 32Kbps-320Kbps                                                                    |  |
| FM Frequency Range         | World: 87.5 ~ 108.0 MHz  Japan: 76 ~ 90 MHz                                       |  |
| Certificates:              | CE, FCC, BSMI                                                                     |  |
| Morronty                   | Panel: 1-year, (maximum 4 defective pixels)                                       |  |
| Warranty:                  | Device: 2-years                                                                   |  |